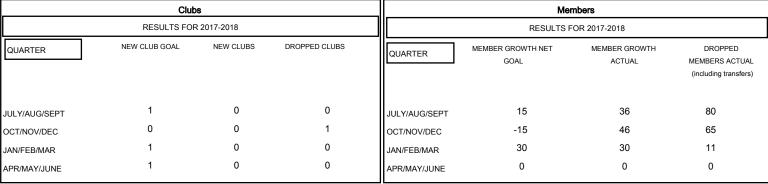

| DROPPED CLUBS: 1 |     |
|------------------|-----|
| DROPPED MEMBERS  |     |
| DECEASED         | 11  |
| CLUB CANCELLED   | 13  |
| OTHER            | 132 |
| TOTAL            | 156 |

| 32 CLUBS OF 79 ADDED 1 OR MORE | GENDER DISTRIBUTION            |      |
|--------------------------------|--------------------------------|------|
| NEW MEMBERS                    | MALE                           | 798  |
|                                | FEMALE                         | 1,26 |
|                                | Women Percentage Fiscal Year 0 |      |