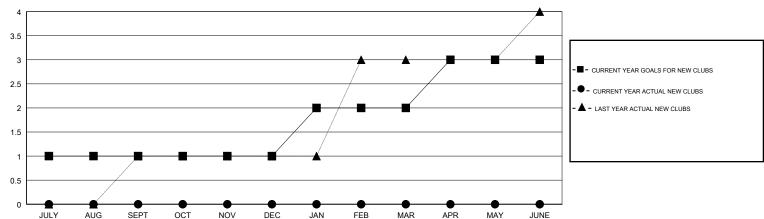

# MONTHLY MEMBERSHIP PROGRESS REPORT

## District 20 K1

Results as of: 01/31/2018

# GMT: MAHESH CHITNIS LOCATION NEW YORK GMT CA



#### GOALS AND ACTUAL NEW CLUBS CUMULATIVE



## GOALS AND ACTUAL MEMBERS CUMULATIVE



| -■- MEMBER GROWTH NET GOAL        |  |
|-----------------------------------|--|
| - ● - MEMBER GROWTH ACTUAL        |  |
| - ▲ - LAST YEAR MEMBERSHIP ACTUAL |  |
|                                   |  |
|                                   |  |
|                                   |  |

| DROPPED CLUBS: 1 |     |
|------------------|-----|
| DROPPED MEMBERS  |     |
| DECEASED         | 11  |
| CLUB CANCELLED   | 13  |
| OTHER            | 132 |
| TOTAL            | 156 |

| 32 CLUBS OF 79 ADDED 1 OR MORE | GENDER DISTRIBUTION            |      |
|--------------------------------|--------------------------------|------|
| NEW MEMBERS                    | MALE                           | 798  |
|                                | FEMALE