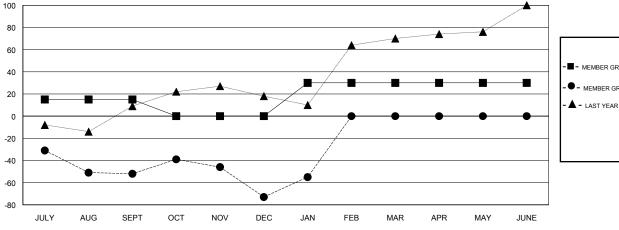

## GOALS AND ACTUAL MEMBERS CUMULATIVE

| -■- MEMBER GROWTH NET GOAL        |  |
|-----------------------------------|--|
| - ● - MEMBER GROWTH ACTUAL        |  |
| - ▲ - LAST YEAR MEMBERSHIP ACTUAL |  |
|                                   |  |
|                                   |  |
|                                   |  |